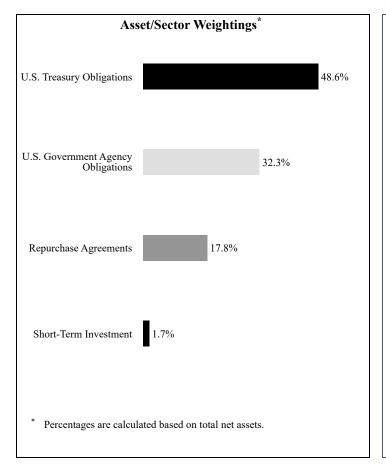

#### What did the Fund invest in?

| Top Ten Holdings                               |                     |  |  |
|------------------------------------------------|---------------------|--|--|
|                                                | Percentage of       |  |  |
| Holding Name                                   | Total Net Assets(A) |  |  |
| Goldman Sachs                                  | 8.9%                |  |  |
| United States Treasury Bill, 5.11%, 10/29/2024 | 5.1%                |  |  |
| FHLB DN                                        | 5.0%                |  |  |
| FHLB DN                                        | 4.4%                |  |  |
| United States Treasury Bill, 4.71%, 11/19/2024 | 4.4%                |  |  |
| FHLB DN                                        | 4.1%                |  |  |
| United States Treasury Bill, 5.31%, 10/3/2024  | 3.8%                |  |  |
| United States Treasury Bill, 5.15%, 10/22/2024 | 3.8%                |  |  |
| United States Treasury Bill, 4.98%, 11/5/2024  | 3.8%                |  |  |
| FHLB DN                                        | 3.8%                |  |  |

<sup>(</sup>A) Short-Term Investments are not shown in the top ten chart.